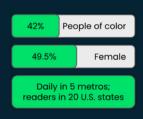

## 150k monthly uniques; 40k subscribers

Diverse: both experienced and aspiring pros

Valuable: Hard-to-reach entrepreneurs and professionals