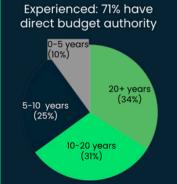

## 150k monthly uniques; 40k subscribers

Diverse: both experienced and aspiring pros

Valuable: Hard-to-reach entrepreneurs and professionals