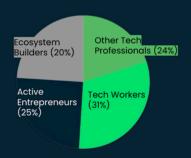

## 150k monthly uniques; 40k subscribers

Diverse: both experienced and aspiring pros

Valuable: Hard-to-reach entrepreneurs and professionals